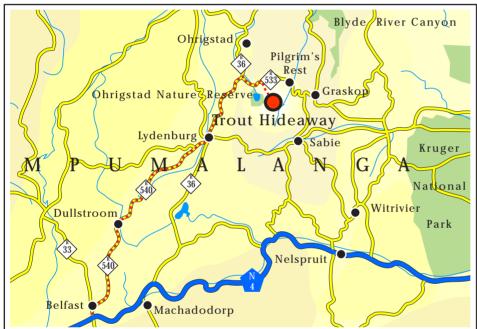

## from Johannesburg and Pretoria

- From Johannesburg take N12 to Witbank
- From Pretora take N4 to Witbank
- From Witbank take N4 direction Nelspruit
- Turn off left to Belfast R33
- In Belfast turn off right to Dullstroom R540
- Through Dullstroom direction Lydenburg R540

## from the top of Robber's Pass

- Through Lydenburg direction Ohrigstad
- At 28km turn right direction Pilgrim's Rest R533
- Up "Robber's Pass"
- At top of pass turn right direction "Mount Sheba" & "Trout Hideaway". (Watch for signs)
- Road becomes gravel Drive Slowly!
- At Mount Sheba turn off (6km), continue straight for a further 10km to reach Trout Hideaway