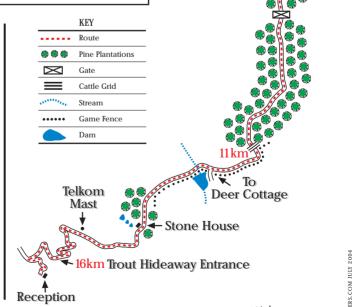

## from the top of Robber's Pass

- Through Lydenburg direction Ohrigstad
- At 28km turn right direction Pilgrim's Rest R533
- Up "Robber's Pass"
- At top of pass turn right direction "Mount Sheba" & "Trout Hideaway". (Watch for signs)
- Road becomes gravel Drive Slowly!
- At Mount Sheba turn off (6km), continue straight for a further 10km to reach Trout Hideaway