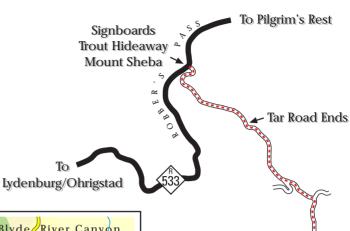

## from the top of Robber's Pass

- Through Lydenburg direction Ohrigstad
- At 28km turn right direction Pilgrim's Rest R533
- Up "Robber's Pass"
- At top of pass turn right direction "Mount Sheba" & "Trout Hideaway". (Watch for signs)
- Road becomes gravel Drive Slowly!
- At Mount Sheba turn off (6km), continue straight for a further 10km to reach Trout Hideaway